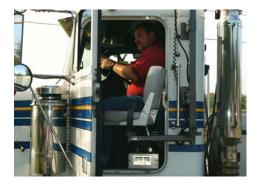

## A Step up or a seat ahead

The Glide 'n Go Transfer Seat XR VERSION is for *Farm Tractors And Tractor Trailers* 

Press the "up" button, and rise automatically to your truck's seat! Or if you need a step up into the cab look at the Glide & Go for help getting there.

## Back To Living...

The Glide 'n Go Transfer Seat XR VERSION is for *Farm Tractors And Tractor Trailers* 

Unfold the Safety Arm, press the "up" button, and rise automatically to your truck's seat! Or if you need a step up into the cab look at the Glide & Go for help getting there.

## **Get Back To Living**

The Glide 'n Go Transfer Seat XR VERSION is for Tractor Trailers, RV's, Farm Machinery!

Press the "up" button, and rise automatically to your truck's seat! After you take the seat off put it in your truck, leave the rest outside.