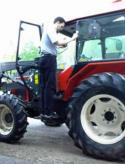

## A Step up or a seat ahead

The Glide 'n Go Transfer Seat XR VERSION is for *Farm Tractors And Tractor Trailers* 

Press the "up" button, and rise automatically to your truck's seat! Or if you need a step up into the cab look at the Glide & Go for help getting there.

## Back To Living...

The Glide 'n Go Transfer Seat XR VERSION is for *Farm Tractors And Tractor Trailers* 

Unfold the Safety Arm, press the "up" button, and rise automatically to your truck's seat! Or if you need a step up into the cab look at the Glide & Go for help getting there.