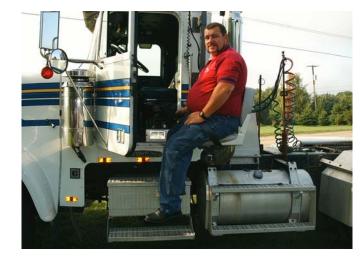

## A Step up or a seat ahead

The Glide 'n Go Transfer Seat XR VERSION is for *Farm Tractors And Tractor Trailers* 

Press the "up" button, and rise automatically to your truck's seat! Or if you need a step up into the cab look at the Glide & Go for help getting there.

## Back To Living...

The Glide 'n Go Transfer Seat XR VERSION is for *Farm Tractors And Tractor Trailers* 

Unfold the Safety Arm, press the "up" button, and rise automatically to your truck's seat! Or if you need a step up into the cab look at the Glide & Go for help getting there.

## **Get Back To Living**

The Glide 'n Go Transfer Seat XR VERSION is for Tractor Trailers, RV's, Farm Machinery!

Press the "up" button, and rise automatically to your truck's seat! After you take the seat off put it in your truck, leave the rest outside.