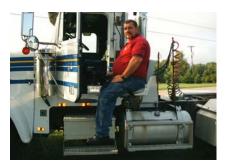

## A Step up or a seat ahead

The Glide 'n Go Transfer Seat XR VERSION is for *Farm Tractors And Tractor Trailers* 

Press the "up" button, and rise automatically to your truck's seat! Or if you need a step up into the cab look at the Glide & Go for help getting there.

## Back To Living...

The Glide 'n Go Transfer Seat XR VERSION is for *Farm Tractors And Tractor Trailers* 

Unfold the Safety Arm, press the "up" button, and rise automatically to your truck's seat! Or if you need a step up into the cab look at the Glide & Go for help getting there.

## **Get Back To Living**

The Glide 'n Go Transfer Seat XR VERSION is for Tractor Trailers, RV's, Farm Machinery!

Press the "up" button, and rise automatically to your truck's seat! After you take the seat off put it in your truck, leave the rest outside.

Caption describing picture or graphic.

570 Hance Rd Binghamton, NY 13903

Phone: 1-800-849-2143 Fax: 1-607-669-4595 Email: Info@Accessunlimited.com

XR VERSION Tractor Trailer Lift

Do you need a Lift up into the seat of your *Tractor Trailers, RV's, Farm Machinery*?