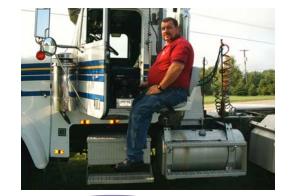

## A Step up or a seat ahead

The Glide 'n Go Transfer Seat XR VERSION is for *Farm Tractors And Tractor Trailers* 

Press the "up" button, and rise automatically to your truck's seat! Or if you need a step up into the cab look at the Glide & Go for help getting there.

## Back To Living...

The Glide 'n Go Transfer Seat XR VERSION is for *Farm Tractors And Tractor Trailers* 

Unfold the Safety Arm, press the "up" button, and rise automatically to your truck's seat! Or if you need a step up into the cab look at the Glide & Go for help getting there.

## **Get Back To Living**

The Glide 'n Go Transfer Seat XR VERSION is for Tractor Trailers, RV's, Farm Machinery!

Press the "up" button, and rise automatically to your truck's seat! After you take the seat off put it in your truck, leave the rest outside.