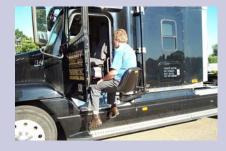

## A Step up or a seat ahead

The Glide 'n Go Transfer Seat XR VERSION is for *Farm Tractors And Tractor Trailers* 

Press the "up" button, and rise automatically to your truck's seat! Or if you need a step up into the cab look at the Glide & Go for help getting there.

## Back To Living...

The Glide 'n Go Transfer Seat XR VERSION is for *Farm Tractors And Tractor Trailers* 

Unfold the Safety Arm, press the "up" button, and rise automatically to your truck's seat! Or if you need a step up into the cab look at the Glide & Go for help getting there.

## **Get Back To Living**

The Glide 'n Go Transfer Seat XR VERSION is for Tractor Trailers, RV's, Farm Machinery!

Press the "up" button, and rise automatically to your truck's seat! After you take the seat off put it in your truck, leave the rest outside.