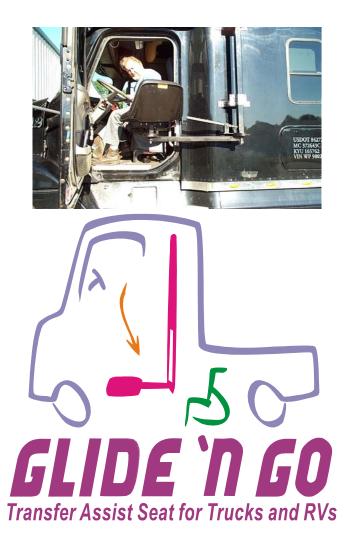

Get Back In The Drivers Seat

570 Hance Rd Binghamton, NY 13903 Phone: 1-800-849-2143 Fax: 1-607-669-4595 Email: Info@Accessunlimited.

com

**Öccessunlimited** the power of choice in mobility

XR VERSION Glide & Go Tractor Trailers, RV's, Farm Machinery!

Back In The Drivers Seat!

570 Hance Rd Binghamton, NY 13903 Phone: 1-800-849-2143 Fax: 1-607-669-4595 Email: Info@Accessunlimited. com

*Glide And Go Farm Tractor Tractor Trailer* 