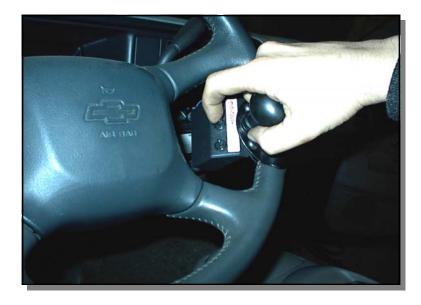

# Convenient

HORN ~\_0IF

0

0

The MINI-TOUCH is a compact, steering wheel mounted control pad/steering knob which allows easy access to **6 or 12 Vehicle Control Functions** such as wipers, turn signals, horn, high beam/low beam, and many other important functions. All functions are easily accessible without compromising steering wheel control.

## Ergonomic Design

Switch locations and orientations are designed for optimal ergonomic operation and set in an attractive housing for an "integrated" look.

570 HANCE ROAD BINGHAMTON, NY 13903

Web: http://www.accessunlimited.com E-mail: info@accessunlimited.com