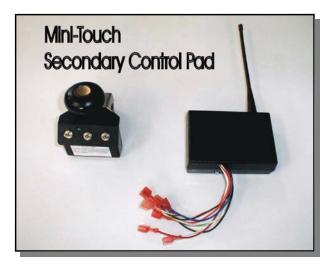

# Convenient

HORN ~\_0IF

0

0

The MINI-TOUCH is a compact, steering wheel mounted control pad/steering knob which allows easy access to **6 or 12 Vehicle Control Functions** such as wipers, turn signals, horn, high beam/low beam, and many other important functions. All functions are easily accessible without compromising steering wheel control.

in the event that you require more than 6 functions we offer a new 12 **function Mini Touch System.** Cost of relay packs vary

depending on the make and model of each vehicle. Please call the factory for price and availability.