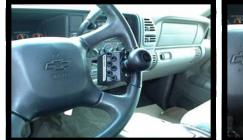

# Convenient

HORN ~\_0IF

0

0

The MINI-TOUCH is a compact, steering wheel mounted control pad/steering knob which allows easy access to **6 or 12 Vehicle Control Functions** such as wipers, turn signals, horn, high beam/low beam, and many other important functions. All functions are easily accessible without compromising steering wheel control.

## Ergonomic Design

Switch locations and orientations are designed for optimal ergonomic operation and set in an attractive housing for an "integrated" look.

570 HANCE ROAD BINGHAMTON, NY 13903

Web: http://www.accessunlimited.com E-mail: info@accessunlimited.com