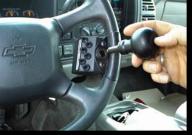

# Convenient

HORN ~\_0IF

0

0

The MINI-TOUCH is a compact, steering wheel mounted control pad/steering knob which allows easy access to **6 or 12 Vehicle Control Functions** such as wipers, turn signals, horn, high beam/low beam, and many other important functions. All functions are easily accessible without compromising steering wheel control.

## Ergonomic Design

Switch locations and orientations are designed for optimal ergonomic operation and set in an attractive housing for an "integrated" look.

570 HANCE ROAD BINGHAMTON, NY 13903

Web: http://www.accessunlimited.com E-mail: info@accessunlimited.com