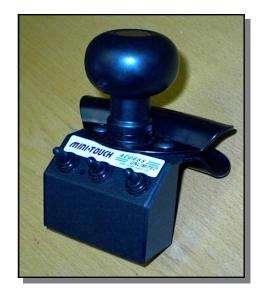

# Convenient

HORN ~\_0IF

0

0

The MINI-TOUCH is a compact, steering wheel mounted control pad/steering knob which allows easy access to **6 or 12 Vehicle Control Functions** such as wipers, turn signals, horn, high beam/low beam, and many other important functions. All functions are easily accessible without compromising steering wheel control.

### Transferable

Once purchased, the basic **MINI-TOUCH** system will transfer into most makes and models with the purchase of a new custom vehicle interface package.