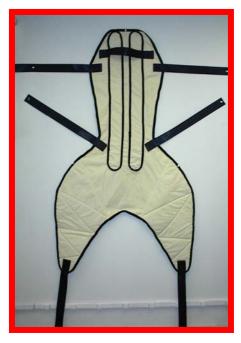

Head support: white poly-cotton or nylon mesh (made to order- allow 2 weeks for delivery) Sizes: all standard sizes

Osteogenesis Imperfecta (Brittle Bone) Sling