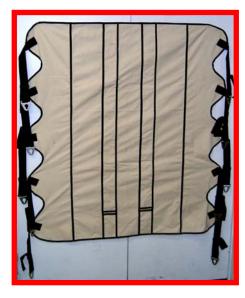

## TULTI-LET SLINGS

Stretcher Sling

**Single Amputee Sling** 

**Double Amputee Sling** 

**2-Piece Quick Sling-** For picking a client up off the floor in conjunction with a wall/floor mount or Easy Base. Also used by paraplegics who desire easy, independent sling placement