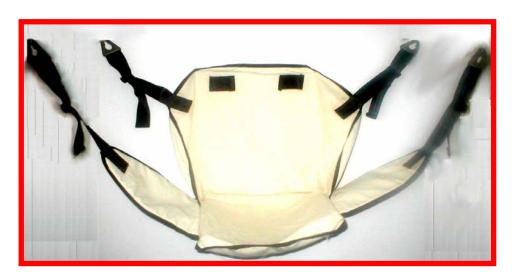

Head support: white poly-cotton or nylon mesh (made to order- allow 2 weeks for delivery) Sizes: all standard sizes

Osteogenesis Imperfecta (Brittle Bone) Sling