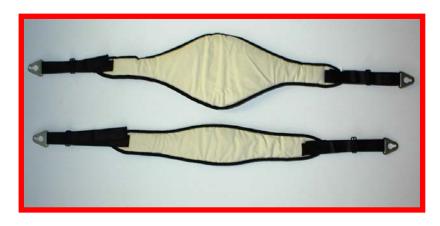

## TULTI-LET SLINGS

Stretcher Sling

**Single Amputee Sling** 

**Double Amputee Sling** 

**2-Piece Quick Sling-** For picking a client up off the floor in conjunction with a wall/floor mount or Easy Base. Also used by paraplegics who desire easy, independent sling placement