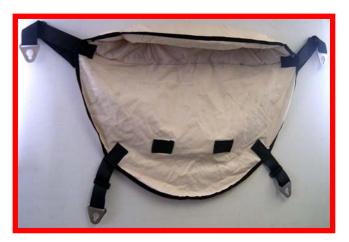

## TULTI-LET SLINGS

Stretcher Sling

**Single Amputee Sling** 

**Double Amputee Sling** 

**2-Piece Quick Sling-** For picking a client up off the floor in conjunction with a wall/floor mount or Easy Base. Also used by paraplegics who desire easy, independent sling placement