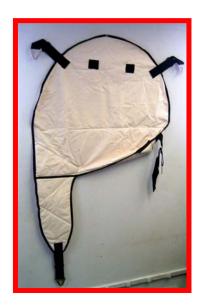

## TULTI-LET SLINGS

Stretcher Sling

**Single Amputee Sling** 

**Double Amputee Sling** 

**2-Piece Quick Sling-** For picking a client up off the floor in conjunction with a wall/floor mount or Easy Base. Also used by paraplegics who desire easy, independent sling placement