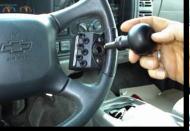

# Convenient

HORN ~\_0IF

0

0

The MINI-TOUCH is a compact, steering wheel mounted control pad/steering knob which allows easy access to **6 or 12 Vehicle Control Functions** such as wipers, turn signals, horn, high beam/low beam, and many other important functions. All functions are easily accessible without compromising steering wheel control.