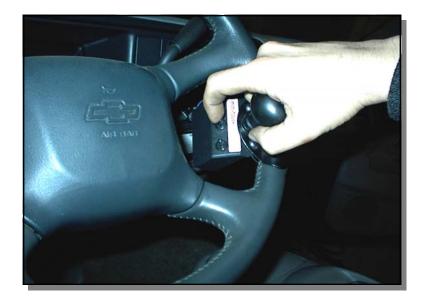

# Convenient

HORN ~\_0IF

0

0

The MINI-TOUCH is a compact, steering wheel mounted control pad/steering knob which allows easy access to **6 or 12 Vehicle Control Functions** such as wipers, turn signals, horn, high beam/low beam, and many other important functions. All functions are easily accessible without compromising steering wheel control.

# Original Controls Operate Normally

Original controls remain fully functional for non-disabled drivers.

# Ergonomic Design

Switch locations and orientations are designed for optimal ergonomic operation and set in an attractive housing for an "integrated" look.

570 HANCE ROAD BINGHAMTON, NY 13903

Web: http://www.accessunlimited.com E-mail: info@accessunlimited.com