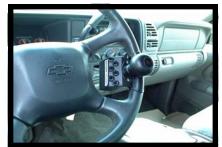

# Convenient

HORN ~\_0IF

0

0

The MINI-TOUCH is a compact, steering wheel mounted control pad/steering knob which allows easy access to **6 or 12 Vehicle Control Functions** such as wipers, turn signals, horn, high beam/low beam, and many other important functions. All functions are easily accessible without compromising steering wheel control.