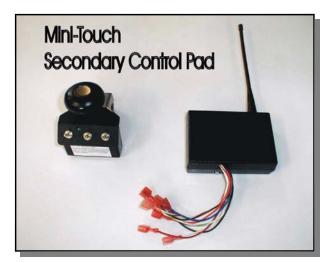

MINI-TOUCH

6/12-FUNCTION CONTROL

PAD

# Convenient

HORN ~\_0IF

0

0

The MINI-TOUCH is a compact, steering wheel mounted control pad/steering knob which allows easy access to **6 or 12 Vehicle Control Functions** such as wipers, turn signals, horn, high beam/low beam, and many other important functions. All functions are easily accessible without compromising steering wheel control.

### Transferable

Once purchased, the basic **MINI-TOUCH** system will transfer into most makes and models with the purchase of a new custom vehicle interface package.