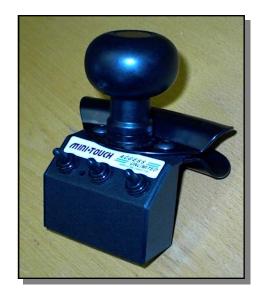

# Convenient

HORN ~\_0IF

0

0

The MINI-TOUCH is a compact, steering wheel mounted control pad/steering knob which allows easy access to **6 or 12 Vehicle Control Functions** such as wipers, turn signals, horn, high beam/low beam, and many other important functions. All functions are easily accessible without compromising steering wheel control.

# Ergonomic Design

Switch locations and orientations are designed for optimal ergonomic operation and set in an attractive housing for an "integrated" look.

570 HANCE ROAD BINGHAMTON, NY 13903

Web: http://www.accessunlimited.com E-mail: info@accessunlimited.com